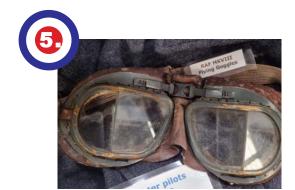

| Can you find these objects?                                                                                                                                                                                                                                                                                                                                                                                                                                                                                                                                                                                                                                                                                                                                                                                                                                                                                                                                                                                                                                                                                                                                                                                                                                                                                                                                                                                                                                                                                                                                                                                                                                                                                                                                                                                                                                                                                                                                                                                                                                                                                                    | What are they?                                                                       |
|--------------------------------------------------------------------------------------------------------------------------------------------------------------------------------------------------------------------------------------------------------------------------------------------------------------------------------------------------------------------------------------------------------------------------------------------------------------------------------------------------------------------------------------------------------------------------------------------------------------------------------------------------------------------------------------------------------------------------------------------------------------------------------------------------------------------------------------------------------------------------------------------------------------------------------------------------------------------------------------------------------------------------------------------------------------------------------------------------------------------------------------------------------------------------------------------------------------------------------------------------------------------------------------------------------------------------------------------------------------------------------------------------------------------------------------------------------------------------------------------------------------------------------------------------------------------------------------------------------------------------------------------------------------------------------------------------------------------------------------------------------------------------------------------------------------------------------------------------------------------------------------------------------------------------------------------------------------------------------------------------------------------------------------------------------------------------------------------------------------------------------|--------------------------------------------------------------------------------------|
|                                                                                                                                                                                                                                                                                                                                                                                                                                                                                                                                                                                                                                                                                                                                                                                                                                                                                                                                                                                                                                                                                                                                                                                                                                                                                                                                                                                                                                                                                                                                                                                                                                                                                                                                                                                                                                                                                                                                                                                                                                                                                                                                | Who did they belong to and what job did that person do?  What did the 'M' stand for? |
| Can you find this?                                                                                                                                                                                                                                                                                                                                                                                                                                                                                                                                                                                                                                                                                                                                                                                                                                                                                                                                                                                                                                                                                                                                                                                                                                                                                                                                                                                                                                                                                                                                                                                                                                                                                                                                                                                                                                                                                                                                                                                                                                                                                                             | What is it and where did it come from?                                               |
|                                                                                                                                                                                                                                                                                                                                                                                                                                                                                                                                                                                                                                                                                                                                                                                                                                                                                                                                                                                                                                                                                                                                                                                                                                                                                                                                                                                                                                                                                                                                                                                                                                                                                                                                                                                                                                                                                                                                                                                                                                                                                                                                |                                                                                      |
| appel from stone would have been a stone would be s | Why do you think wartime school children liked to collect objects like this?         |
|                                                                                                                                                                                                                                                                                                                                                                                                                                                                                                                                                                                                                                                                                                                                                                                                                                                                                                                                                                                                                                                                                                                                                                                                                                                                                                                                                                                                                                                                                                                                                                                                                                                                                                                                                                                                                                                                                                                                                                                                                                                                                                                                |                                                                                      |
|                                                                                                                                                                                                                                                                                                                                                                                                                                                                                                                                                                                                                                                                                                                                                                                                                                                                                                                                                                                                                                                                                                                                                                                                                                                                                                                                                                                                                                                                                                                                                                                                                                                                                                                                                                                                                                                                                                                                                                                                                                                                                                                                | What did Mrs Stone use this bicycle for?                                             |
|                                                                                                                                                                                                                                                                                                                                                                                                                                                                                                                                                                                                                                                                                                                                                                                                                                                                                                                                                                                                                                                                                                                                                                                                                                                                                                                                                                                                                                                                                                                                                                                                                                                                                                                                                                                                                                                                                                                                                                                                                                                                                                                                |                                                                                      |
|                                                                                                                                                                                                                                                                                                                                                                                                                                                                                                                                                                                                                                                                                                                                                                                                                                                                                                                                                                                                                                                                                                                                                                                                                                                                                                                                                                                                                                                                                                                                                                                                                                                                                                                                                                                                                                                                                                                                                                                                                                                                                                                                | Why do you think bicycles were so important during World War Two?                    |
|                                                                                                                                                                                                                                                                                                                                                                                                                                                                                                                                                                                                                                                                                                                                                                                                                                                                                                                                                                                                                                                                                                                                                                                                                                                                                                                                                                                                                                                                                                                                                                                                                                                                                                                                                                                                                                                                                                                                                                                                                                                                                                                                |                                                                                      |
|                                                                                                                                                                                                                                                                                                                                                                                                                                                                                                                                                                                                                                                                                                                                                                                                                                                                                                                                                                                                                                                                                                                                                                                                                                                                                                                                                                                                                                                                                                                                                                                                                                                                                                                                                                                                                                                                                                                                                                                                                                                                                                                                | Why did windows during World War Two look like this?                                 |
| XX                                                                                                                                                                                                                                                                                                                                                                                                                                                                                                                                                                                                                                                                                                                                                                                                                                                                                                                                                                                                                                                                                                                                                                                                                                                                                                                                                                                                                                                                                                                                                                                                                                                                                                                                                                                                                                                                                                                                                                                                                                                                                                                             |                                                                                      |