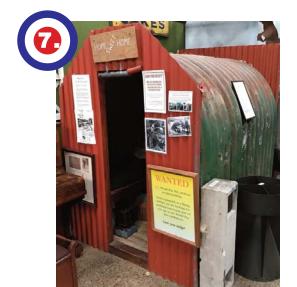

What is the difference between the Morrison & the Anderson Air Raid Shelters? Both can be seen in the museum.

Can you find this picture of Norah Sharples? She was a member of the Women's Land Army. Can you find out the sort of things she had to do during World War Two?