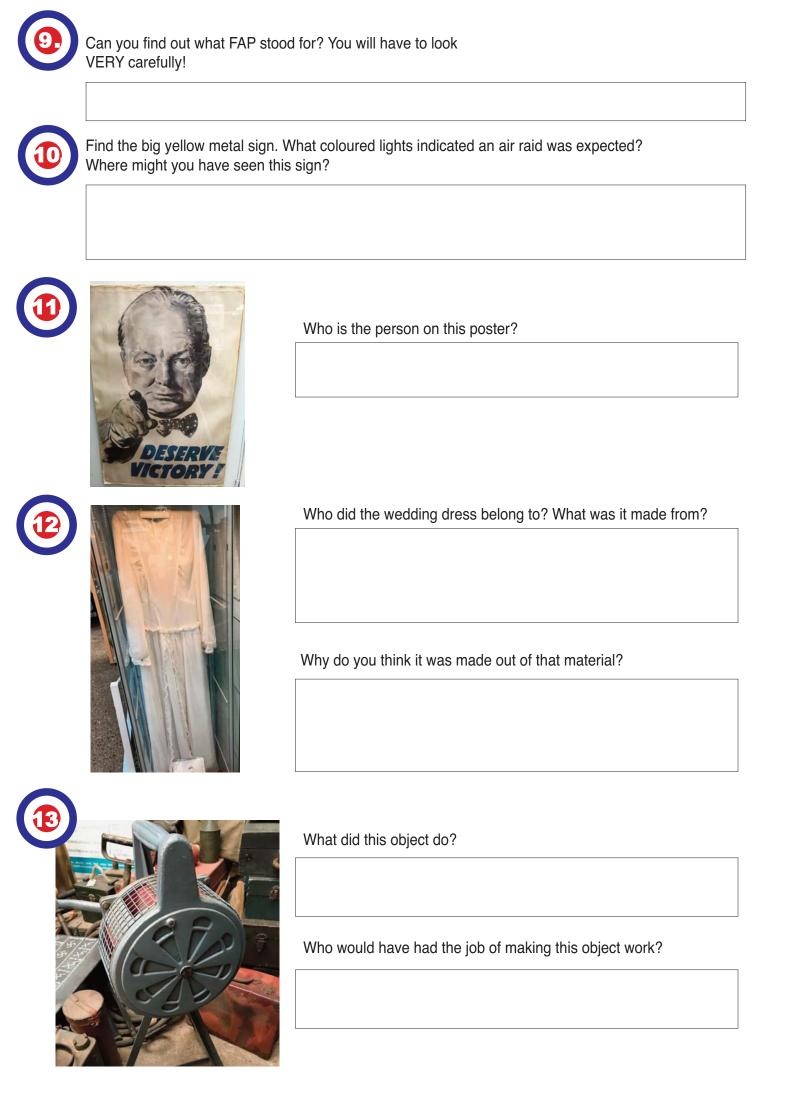

|                                                                                      |

DO NOT TOUCH ANY OF THE EXHIBITS UNLESS YOU ARE ASKED TO DO SO BY AN ADULT. MOVE CAREFULLY AND SENSIBLY AROUND THE MUSEUM AT ALL TIMES.





Can you find out what this piece of grey material used to be?



What did people put on the roof of their Anderson Shelter?

What is the difference between the Morrison & the Anderson Air Raid Shelters? Both can be seen in the museum.



Can you find this picture of Norah Sharples? She was a member of the Women's Land Army. Can you find out the sort of things she had to do during World War Two?